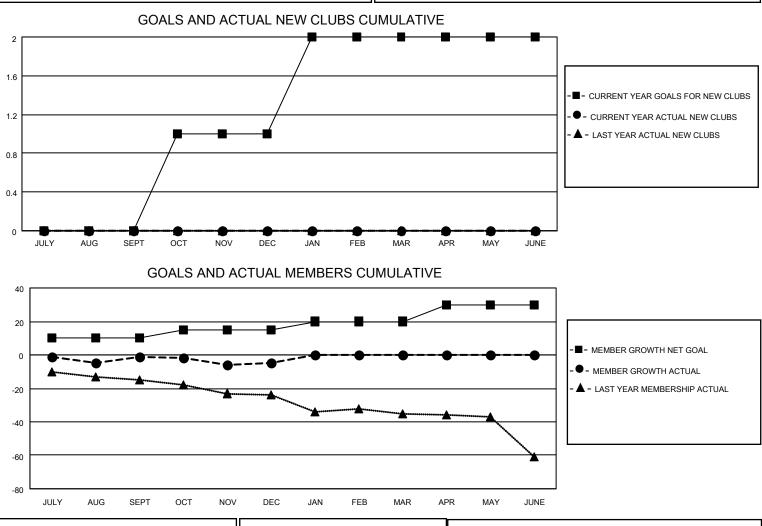

## District 1 F

Results as of: 12/31/2021

| Clubs                 |               |           |               | Members               |                         |                         |                                                    |
|-----------------------|---------------|-----------|---------------|-----------------------|-------------------------|-------------------------|----------------------------------------------------|
| RESULTS FOR 2021-2022 |               |           |               | RESULTS FOR 2021-2022 |                         |                         |                                                    |
| QUARTER               | NEW CLUB GOAL | NEW CLUBS | DROPPED CLUBS | QUARTER MEM           | IBER GROWTH NET<br>GOAL | MEMBER GROWTH<br>ACTUAL | DROPPED<br>MEMBERS ACTUAL<br>(including transfers) |
| JULY/AUG/SEPT         | 0             | 0         | 0             | JULY/AUG/SEPT         | 10                      | 24                      | 23                                                 |
| OCT/NOV/DEC           | 1             | 0         | 0             | OCT/NOV/DEC           | 5                       | 27                      | 28                                                 |
| JAN/FEB/MAR           | 1             | 0         | 0             | JAN/FEB/MAR           | 5                       | 0                       | 0                                                  |
| APR/MAY/JUNE          | 0             | 0         | 0             | APR/MAY/JUNE          | 10                      | 0                       | 0                                                  |